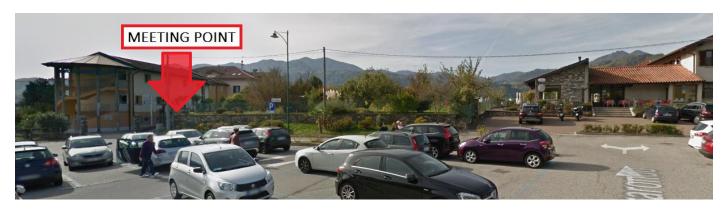

## Follow these instructions:

- Set on the GPS "via Panoramica" in Orta San Giulio. Unless you have a GPS, on the roundabout of Orta follow signs for parking.
- Entering the uncovered parking lots, you will find the back entrance of the Hotel La Bussola. Someone from our staff will wait for you at the agreed time.