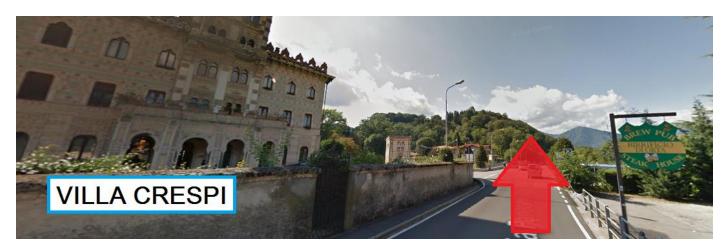

## Follow these instructions:

- Set on the GPS "via Panoramica" in Orta San Giulio. Unless you have a GPS, on the roundabout of Orta follow signs for parking.
- Entering the uncovered parking lots, you will find the back entrance of the Hotel La Bussola. Someone from our staff will wait for you at the agreed time.